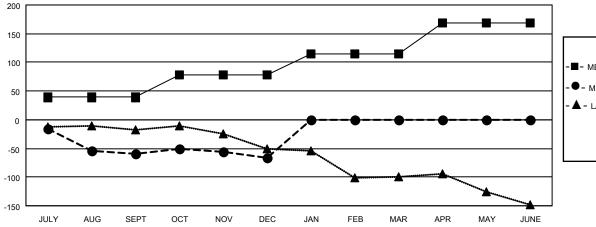

| l | Members               |        |            |               |                       |  |  |
|---|-----------------------|--------|------------|---------------|-----------------------|--|--|
|   | RESULTS FOR 2021-2022 |        |            |               |                       |  |  |
| l | QUARTER               | MEMBER | GROWTH NET | MEMBER GROWTH | DROPPED               |  |  |
| l |                       |        | GOAL       | ACTUAL        | MEMBERS ACTUAL        |  |  |
| l |                       |        |            |               | (including transfers) |  |  |
| l | JULY/AUG/SE           | EPT    | 39         | 42            | 101                   |  |  |
| l | OCT/NOV/DEC           |        | 39         | 31            | 37                    |  |  |
| l | JAN/FEB/MAR           |        | 36         | 0             | 0                     |  |  |
| ١ | APR/MAY/JUNE          |        | 54         | 0             | 0                     |  |  |
|   |                       |        |            |               |                       |  |  |

## GOALS AND ACTUAL MEMBERS CUMULATIVE

| - | MEMBER | <b>GROWTH</b> | NET | GOAL |
|---|--------|---------------|-----|------|
|   |        |               |     |      |

- MEMBER GROWTH ACTUAL

- LAST YEAR MEMBERSHIP ACTUAL