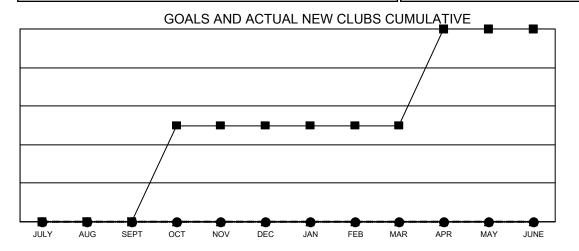

## LOCATION: MISSISSIPPI

Results as of: 12/31/2021

| WIND TO STATE OF THE STATE OF T |                       |             |                  |                                                         |                           |
|--------------------------------------------------------------------------------------------------------------------------------------------------------------------------------------------------------------------------------------------------------------------------------------------------------------------------------------------------------------------------------------------------------------------------------------------------------------------------------------------------------------------------------------------------------------------------------------------------------------------------------------------------------------------------------------------------------------------------------------------------------------------------------------------------------------------------------------------------------------------------------------------------------------------------------------------------------------------------------------------------------------------------------------------------------------------------------------------------------------------------------------------------------------------------------------------------------------------------------------------------------------------------------------------------------------------------------------------------------------------------------------------------------------------------------------------------------------------------------------------------------------------------------------------------------------------------------------------------------------------------------------------------------------------------------------------------------------------------------------------------------------------------------------------------------------------------------------------------------------------------------------------------------------------------------------------------------------------------------------------------------------------------------------------------------------------------------------------------------------------------------|-----------------------|-------------|------------------|---------------------------------------------------------|---------------------------|
|                                                                                                                                                                                                                                                                                                                                                                                                                                                                                                                                                                                                                                                                                                                                                                                                                                                                                                                                                                                                                                                                                                                                                                                                                                                                                                                                                                                                                                                                                                                                                                                                                                                                                                                                                                                                                                                                                                                                                                                                                                                                                                                                | Club                  | os          |                  |                                                         | Mem                       |
|                                                                                                                                                                                                                                                                                                                                                                                                                                                                                                                                                                                                                                                                                                                                                                                                                                                                                                                                                                                                                                                                                                                                                                                                                                                                                                                                                                                                                                                                                                                                                                                                                                                                                                                                                                                                                                                                                                                                                                                                                                                                                                                                | RESULTS FOR 2021-2022 |             |                  |                                                         | RESULTS FO                |
| QUARTER                                                                                                                                                                                                                                                                                                                                                                                                                                                                                                                                                                                                                                                                                                                                                                                                                                                                                                                                                                                                                                                                                                                                                                                                                                                                                                                                                                                                                                                                                                                                                                                                                                                                                                                                                                                                                                                                                                                                                                                                                                                                                                                        | NEW CLUB GOAL         | NEW CLUBS   | DROPPED CLUBS    | QUARTER                                                 | MEMBER GROWTH NET<br>GOAL |
| JULY/AUG/SEPT<br>OCT/NOV/DEC<br>JAN/FEB/MAR<br>APR/MAY/JUNE                                                                                                                                                                                                                                                                                                                                                                                                                                                                                                                                                                                                                                                                                                                                                                                                                                                                                                                                                                                                                                                                                                                                                                                                                                                                                                                                                                                                                                                                                                                                                                                                                                                                                                                                                                                                                                                                                                                                                                                                                                                                    | 0<br>1<br>0<br>1      | 0<br>0<br>0 | 4<br>0<br>0<br>0 | JULY/AUG/SE<br>OCT/NOV/DE<br>JAN/FEB/MAF<br>APR/MAY/JUI | C 39                      |
| APR/MAY/JUNE                                                                                                                                                                                                                                                                                                                                                                                                                                                                                                                                                                                                                                                                                                                                                                                                                                                                                                                                                                                                                                                                                                                                                                                                                                                                                                                                                                                                                                                                                                                                                                                                                                                                                                                                                                                                                                                                                                                                                                                                                                                                                                                   | 1                     | 0           | 0                | APR/MAY/JUI                                             | NE 54                     |
|                                                                                                                                                                                                                                                                                                                                                                                                                                                                                                                                                                                                                                                                                                                                                                                                                                                                                                                                                                                                                                                                                                                                                                                                                                                                                                                                                                                                                                                                                                                                                                                                                                                                                                                                                                                                                                                                                                                                                                                                                                                                                                                                |                       |             |                  |                                                         |                           |

- CURRENT YEAR GOALS FOR NEW CLUBS
- ● CURRENT YEAR ACTUAL NEW CLUBS
- ▲ LAST YEAR ACTUAL NEW CLUBS